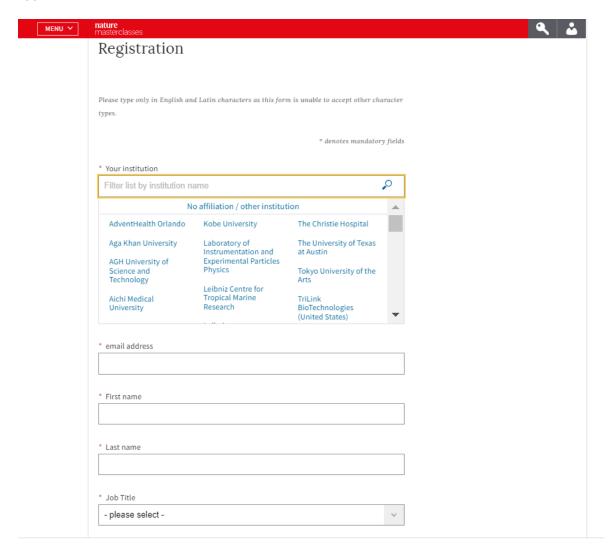

## Step 2.

On the Register page, click 'Your institution' and select your institution from the drop-down menu. Alternatively, you can start typing the name of your institution and select from the options that will appear.