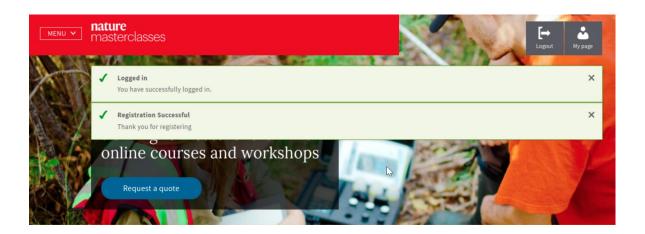

## Step 7.

The verification link will lead you back to Nature Masterclasses website where you are now automatically logged in. You are ready to visit the course pages and start learning!