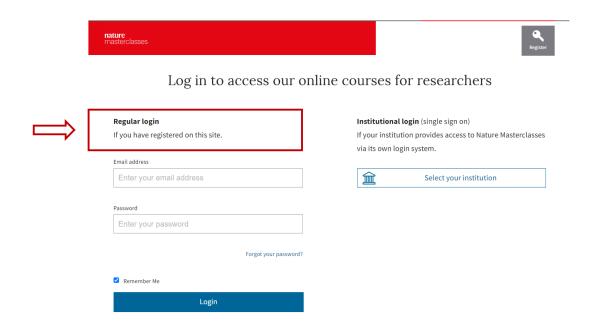

#### Step 8.

If you log out of your account, you can login again by clicking the "Login" icon at the top right (see the picture of Step 1). On the login page, go to the "Regular login" section and type your email and password you have created when you registered. Click log in and you are ready to continue learning with us!

IMPORTANT: please **do NOT try to login** via the "Institutional login (single sign on)", since your institution has not this type of access for Nature Masterclasses.

You'll find further useful information, FAQs and contact details for our support teams on our <u>Help</u> page. We hope you enjoy the courses!