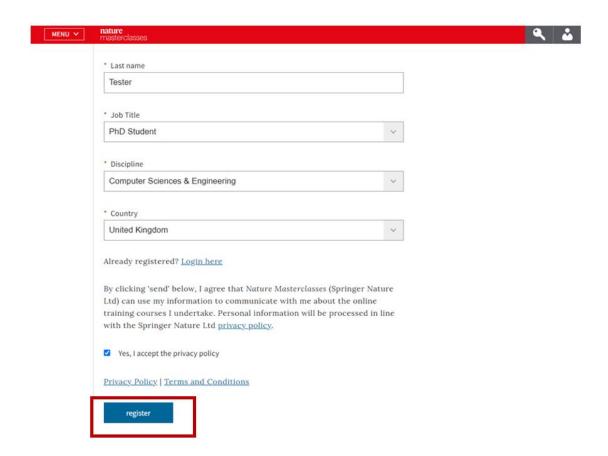

## Step 4.

Read the Privacy Policy and tick that you accept it. Then click the "Register" button.