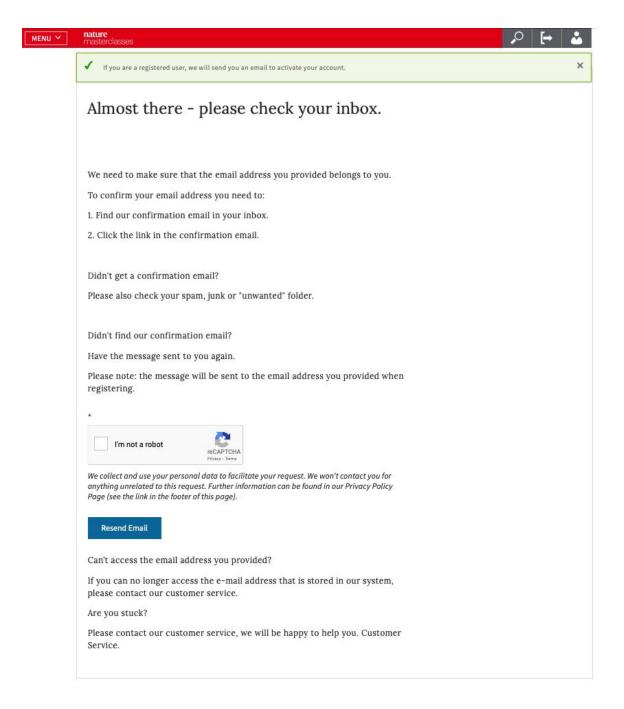

## Step 5.

This will take you to the following page, where you'll be asked to check your mail box for a confirmation email from Nature Masterclasses. If you can't find the email, click "Resend Email".