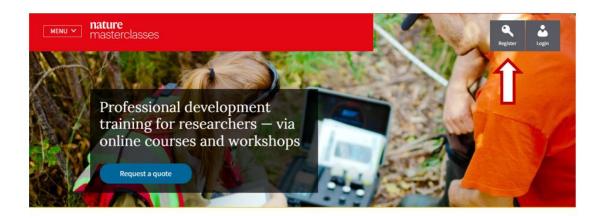

## Step 1.

Please go to <a href="https://masterclasses.nature.com/">https://masterclasses.nature.com/</a> and click the Register icon on the top right.