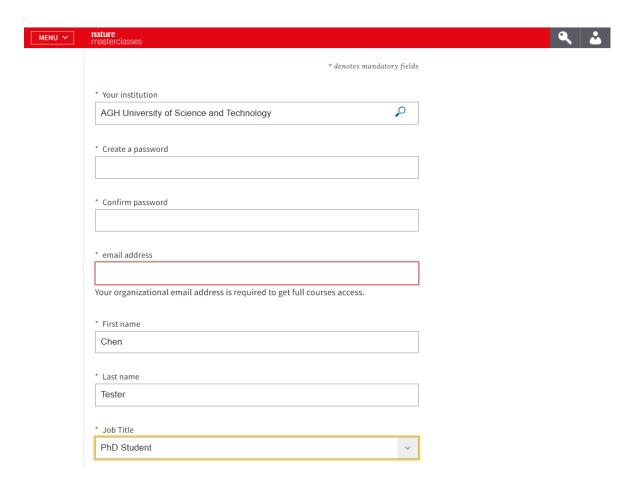

## Step 3.

Create your preferred password, confirm your password and enter your email address. IMPORTANT: Your organisation email address is required to gain access to the courses. Complete the rest of the form with your personal information.