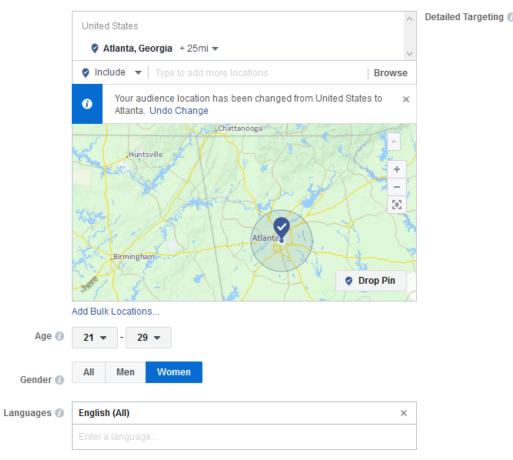

...

Mel Thomas likes Four Loko

...

Mel Thomas likes Four Loko

...

• Highly specific sub-groups of people can be targeted

| Locations 🕧 | Everyone in this location -           |              | Detailed Targeting 🗿 👖                                                 |      | INCLUDE people who match at least ONE of the following 🕧 |           |        |
|-------------|---------------------------------------|--------------|------------------------------------------------------------------------|------|----------------------------------------------------------|-----------|--------|
|             | United States                         | ^            |                                                                        | A    | dd demographics, interests or behaviors   Sug            | ggestions | Browse |
|             | Vnited States                         | ~            |                                                                        | Þ    | Demographics                                             |           | 0      |
|             | Include 		 Type to add more locations | Browse       |                                                                        | Þ    | Interests                                                |           | 0      |
| Age 🚯       | Add Bulk Locations                    | Ik Locations | Connections 🚯                                                          | Þ    | Behaviors                                                |           | 0      |
|             | 18 🕶 - 65+ 💌                          |              | Connections ()                                                         | Þ    | More Categories                                          |           | 0      |
| Gender 🗿    | All Men Women                         |              | Connections () Advanced Combinations  X People who are connected to () |      |                                                          |           |        |
| Languages 🕧 | Enter a language                      |              |                                                                        |      | Page, app, or event                                      |           |        |
|             |                                       |              | Frie                                                                   | ends | of people who are connected to 🔞                         |           |        |
|             |                                       |              | Ac                                                                     | dd a | Page, or app                                             |           |        |
|             |                                       |              | Exc                                                                    | lude | people who are connected to 🕧                            |           |        |
|             |                                       |              | Ac                                                                     | dd a | Page, app, or event                                      |           |        |