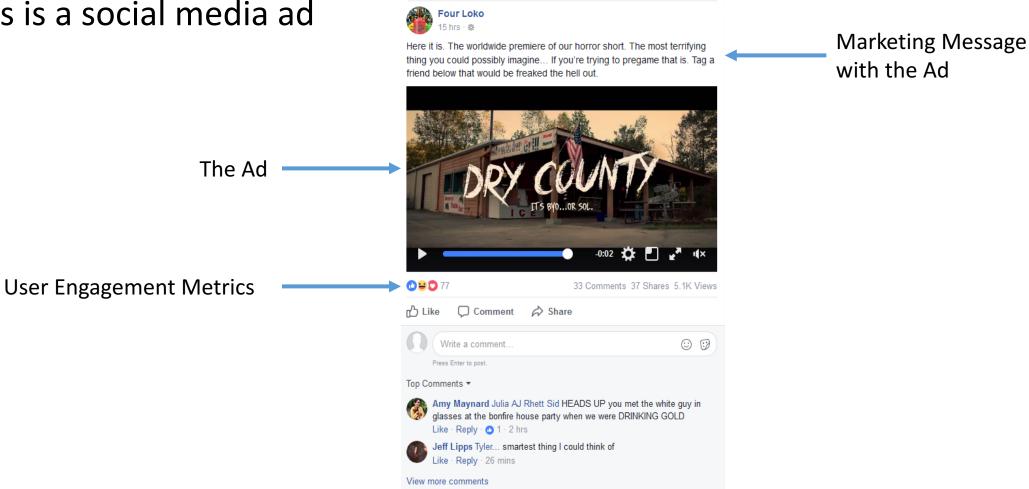

• This is a TV ad

• This is a social media ad

Mel Thomas likes Four Loko

Here it is. The worldwide premiere of our horror short. The most terrifying thing you could possibly imagine... If you're trying to pregame that is. Tag a friend below that would be freaked the hell out.

•••

Mel Thomas likes Four Loko

• This is a social media ad

The Ad

•••

Mel Thomas likes Four Loko

• This is a social media ad

The Ad