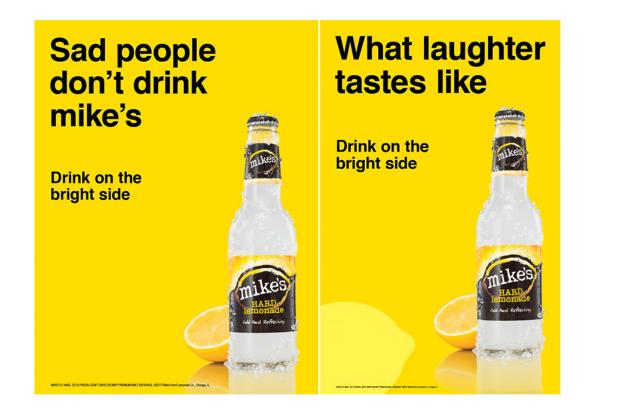

#### Current State of the Evidence

- Lobstein et al., 2017
  - Goldfarb and Tucker, 2011
    - Online advertising can increase purchase intentions in states that have bans on traditional alcohol advertising (e.g. TV, print, radio)
  - Gordon et al., 2011
    - 12-14 year old drinkers were more likely to be aware of and engage with digital alcohol marketing
  - Hoffman et al., 2014
    - Engaging with alcohol branded social media pages was associated with greater alcohol consumption and greater prevalence of risky drinking among college students
  - Jones and Magee, 2011
    - Exposure to internet alcohol advertising was associated with increased recent and regular alcohol consumption among adolescent males
  - McClure et al., 2013
    - Exposure to internet alcohol marketing was associated with binge drinking behaviors