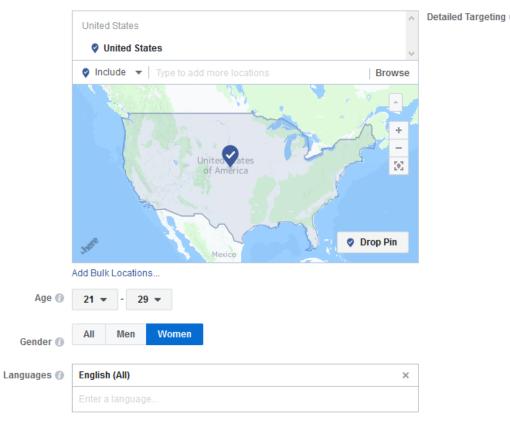

...

Mel Thomas likes Four Loko

...

Mel Thomas likes Four Loko

...

• Highly specific sub-groups of people can be targeted

| Locations 🕧 | Everyone in this location -           |              | Detailed Targeting 🗿 👖                                                 |      | INCLUDE people who match at least ONE of the following 🕧 |           |        |
|-------------|---------------------------------------|--------------|------------------------------------------------------------------------|------|----------------------------------------------------------|-----------|--------|
|             | United States                         | ^            |                                                                        | A    | dd demographics, interests or behaviors   Sug            | ggestions | Browse |
|             | Vnited States                         | ~            |                                                                        | Þ    | Demographics                                             |           | 0      |
|             | Include 		 Type to add more locations | Browse       |                                                                        | Þ    | Interests                                                |           | 0      |
| Age 🚯       | Add Bulk Locations                    | Ik Locations | Connections 🚯                                                          | Þ    | Behaviors                                                |           | 0      |
|             | 18 🕶 - 65+ 💌                          |              | Connections ()                                                         | Þ    | More Categories                                          |           | 0      |
| Gender 🗿    | All Men Women                         |              | Connections () Advanced Combinations  X People who are connected to () |      |                                                          |           |        |
| Languages 🕧 | Enter a language                      |              |                                                                        |      | Page, app, or event                                      |           |        |
|             |                                       |              | Frie                                                                   | ends | of people who are connected to 🔞                         |           |        |
|             |                                       |              | Ac                                                                     | dd a | Page, or app                                             |           |        |
|             |                                       |              | Exc                                                                    | lude | people who are connected to 🕧                            |           |        |
|             |                                       |              | Ac                                                                     | dd a | Page, app, or event                                      |           |        |