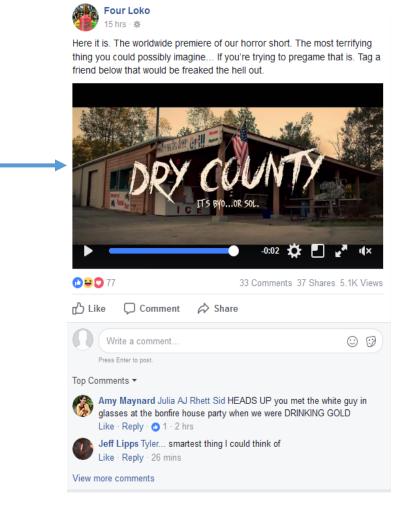

• This is a TV ad

• This is a social media ad

Mel Thomas likes Four Loko

Here it is. The worldwide premiere of our horror short. The most terrifying thing you could possibly imagine... If you're trying to pregame that is. Tag a friend below that would be freaked the hell out.

•••

Mel Thomas likes Four Loko

• This is a social media ad

The Ad

•••

Mel Thomas likes Four Loko

• This is a social media ad

The Ad