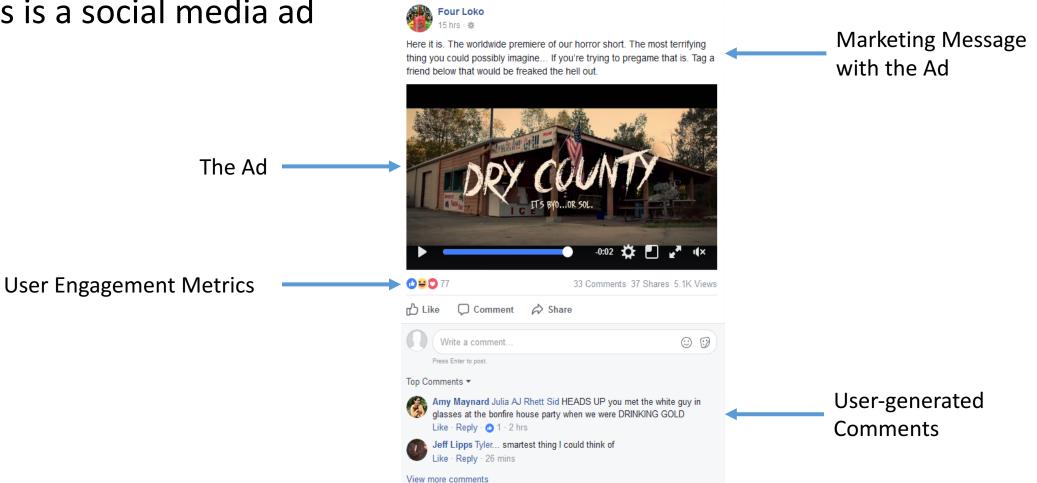

• This is a TV ad

• This is a social media ad

Mel Thomas likes Four Loko

Here it is. The worldwide premiere of our horror short. The most terrifying thing you could possibly imagine... If you're trying to pregame that is. Tag a friend below that would be freaked the hell out.

•••

Mel Thomas likes Four Loko

• This is a social media ad

The Ad

•••

Mel Thomas likes Four Loko

• This is a social media ad

The Ad