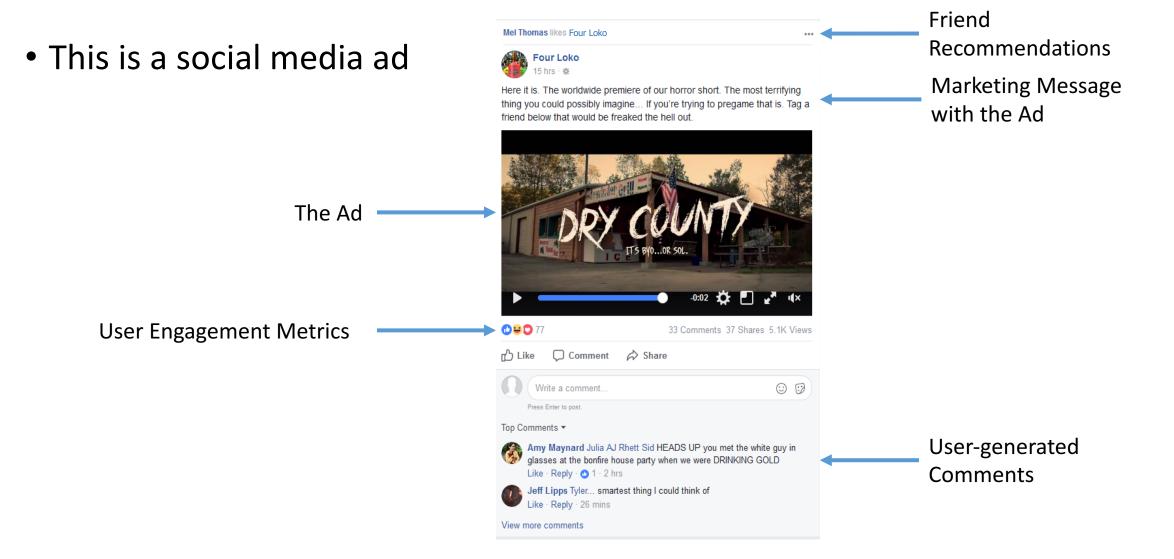

• This is a TV ad

• This is a social media ad

Mel Thomas likes Four Loko

Here it is. The worldwide premiere of our horror short. The most terrifying thing you could possibly imagine... If you're trying to pregame that is. Tag a friend below that would be freaked the hell out.

•••

Mel Thomas likes Four Loko

• This is a social media ad

The Ad

•••

Mel Thomas likes Four Loko

• This is a social media ad

The Ad